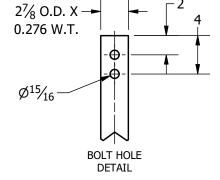

## 2 7/8" O.D. X 0.276" W.T. HELICAL LEADS & EXTENSIONS ICC-ES AC358 - REPORT #ESR-3750

- PILE SHAFT TO MEET OR EXCEED REQUIREMENTS OF ASTM A500, 80 KSI.
- PLATE STEEL TO MEET OR EXCEED REQUIREMENTS OF ATSM A572, GRADE 50.
- ALL HELICES ARE FORMED BY PRESS DIE. LEADING EDGE OF HELICES ARE TAPERED TO IMPROVE INSTALLATION CAPABILITIES.
- HELIX SPACING IS THREE (3) TIMES THE DIAMETER OF THE LOWER HELIX. SPACING OF LEADING HELIX ON FLIGHTED EXTENSIONS IS THREE (3) TIMES THE DIAMETER OF THE LAST HELIX ON THE PRECEDING SHAFT.
- STANDARD HELIX DIAMETERS ARE 8", 10", 12", & 14". STANDARD HELIX THICKNESS IS 1/2".
- ALL WELDING TO BE PERFORMED BY CERTIFIED WELDOR IN ACCORDANCE WITH AWS D1.1 STRUCTURAL WELDING CODE - STEEL.
- HOT DIP GALVANIZING PER ASTM A153/ASTM A123. BARE STEEL IS ALSO AVAILABLE.
- (2) 3/4" DIAMETER X 4 1/2" LONG GALVANIZED HEAVY HEX BOLT ASTM A325 AND (2) 3/4" GALVANIZED HEAVY HEX NUT ASTM A194 (GRADE 2H).
- 9. HELICAL PILE ASSEMBLIES MANUFACTURED IN ACCORDANCE WITH ICC-ES AC358 (IDEAL REPORT #ESR-3750) ACCEPTANCE CRITERIA FOR HELICAL FOUNDATION SYSTEMS AND DEVICES.