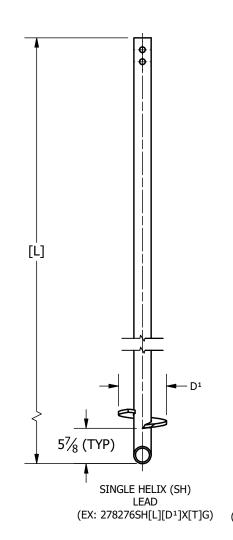

## IDEAL PART # ABREVIATIONS:

- 278 = SHAFT DIAMETER
- 276 = SHAFT WALL THICKNESS
- EXT = EXTENSION
- FE = FLIGHTED EXTENSION
- SH, DH, TH, OH = SINGLE, DOUBLE, TRIPLE, OR QUAD. HELIX
- [L] = SHAFT LENGTH IN FEET (EXAMPLE: 7' = 7)
- [D] = HELIX DIAMETER(S) IN INCHES (EXAMPLE: 10" = 10)
- X = X (SEPARATES HELIX DIAMETER(S) AND HELIX THICKNESS)
- [T] = HELIX THICKNESS (EXAMPLE: 1/2" = 12)
- G = GALVANIZED