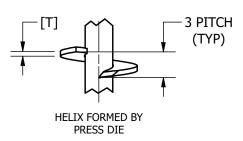

## 2 7/8" O.D. X 0.276" W.T. HELICAL LEADS & EXTENSIONS ICC-ES AC358 - REPORT #ESR-3750

- PILE SHAFT TO MEET OR EXCEED REQUIREMENTS OF ASTM A500, 80 KSI.
- PLATE STEEL TO MEET OR EXCEED REQUIREMENTS OF ATSM A572, GRADE 50.
- ALL HELICES ARE FORMED BY PRESS DIE. LEADING EDGE OF HELICES ARE TAPERED TO IMPROVE INSTALLATION CAPABILITIES.
- HELIX SPACING IS THREE (3) TIMES THE DIAMETER OF THE LOWER HELIX. SPACING OF LEADING HELIX ON FLIGHTED EXTENSIONS IS THREE (3) TIMES THE DIAMETER OF THE LAST HELIX ON THE PRECEDING SHAFT.
- STANDARD HELIX DIAMETERS ARE 8", 10", 12", & 14". STANDARD HELIX THICKNESS IS 1/2".
- ALL WELDING TO BE PERFORMED BY CERTIFIED WELDOR IN ACCORDANCE WITH AWS D1.1 STRUCTURAL WELDING CODE - STEEL.
- HOT DIP GALVANIZING PER ASTM A153/ASTM A123. BARE STEEL IS ALSO AVAILABLE.
- (2) 3/4" DIAMETER X 4 1/2" LONG GALVANIZED HEAVY HEX BOLT ASTM A325 AND (2) 3/4" GALVANIZED HEAVY HEX NUT ASTM A194 (GRADE 2H).
- 9. HELICAL PILE ASSEMBLIES MANUFACTURED IN ACCORDANCE WITH ICC-ES AC358 (IDEAL REPORT #ESR-3750) ACCEPTANCE CRITERIA FOR HELICAL FOUNDATION SYSTEMS AND DEVICES.