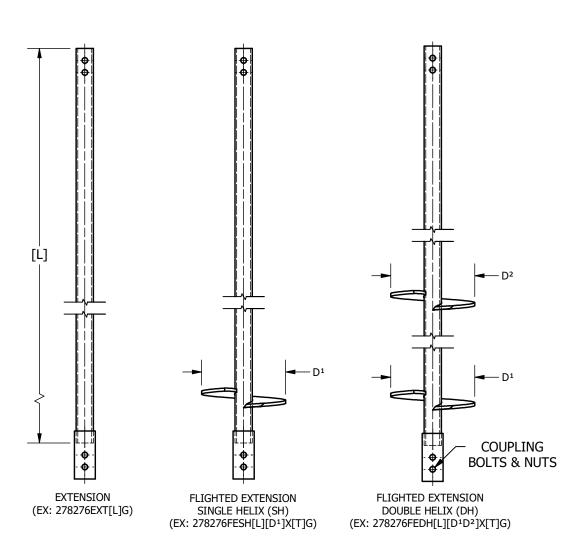

## IDEAL PART # ABREVIATIONS:

- 278 = SHAFT DIAMETER
- 276 = SHAFT WALL THICKNESS
- EXT = EXTENSION
- FE = FLIGHTED EXTENSION
- SH, DH, TH, OH = SINGLE, DOUBLE, TRIPLE, OR QUAD. HELIX
- [L] = SHAFT LENGTH IN FEET (EXAMPLE: 7' = 7)
- [D] = HELIX DIAMETER(S) IN INCHES (EXAMPLE: 10" = 10)
- X = X (SEPARATES HELIX DIAMETER(S) AND HELIX THICKNESS)
- [T] = HELIX THICKNESS (EXAMPLE: 1/2" = 12)
- G = GALVANIZED