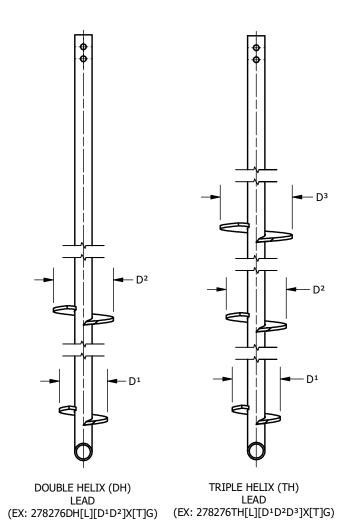

## IDEAL PART # ABREVIATIONS:

- 278 = SHAFT DIAMETER
- 276 = SHAFT WALL THICKNESS
- EXT = EXTENSION
- FE = FLIGHTED EXTENSION
- SH, DH, TH, OH = SINGLE, DOUBLE, TRIPLE, OR QUAD. HELIX
- [L] = SHAFT LENGTH IN FEET (EXAMPLE: 7' = 7)
- [D] = HELIX DIAMETER(S) IN INCHES (EXAMPLE: 10" = 10)
- X = X (SEPARATES HELIX DIAMETER(S) AND HELIX THICKNESS)
- [T] = HELIX THICKNESS (EXAMPLE: 1/2" = 12)
- G = GALVANIZED