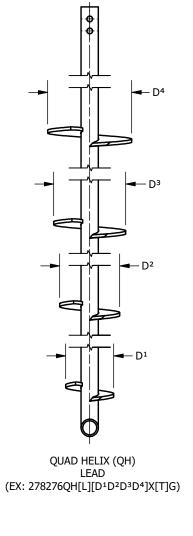

## IDEAL PART # ABREVIATIONS:

- 278 = SHAFT DIAMETER
- 276 = SHAFT WALL THICKNESS
- EXT = EXTENSION
- FE = FLIGHTED EXTENSION
- SH, DH, TH, OH = SINGLE, DOUBLE, TRIPLE, OR QUAD. HELIX
- [L] = SHAFT LENGTH IN FEET (EXAMPLE: 7' = 7)
- [D] = HELIX DIAMETER(S) IN INCHES (EXAMPLE: 10" = 10)
- X = X (SEPARATES HELIX DIAMETER(S) AND HELIX THICKNESS)
- [T] = HELIX THICKNESS (EXAMPLE: 1/2" = 12)
- G = GALVANIZED