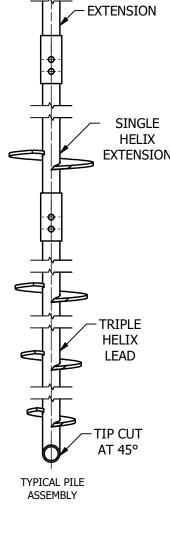

## 2 7/8" O.D. X 0.276" W.T. HELICAL LEADS & EXTENSIONS ICC-ES AC358 - REPORT #ESR-3750

- PILE SHAFT TO MEET OR EXCEED REQUIREMENTS OF ASTM A500, 80 KSI.
- PLATE STEEL TO MEET OR EXCEED REQUIREMENTS OF ATSM A572, GRADE 50.
- ALL HELICES ARE FORMED BY PRESS DIE. LEADING EDGE OF HELICES ARE TAPERED TO IMPROVE INSTALLATION CAPABILITIES.
- HELIX SPACING IS THREE (3) TIMES THE DIAMETER OF THE LOWER HELIX. SPACING OF LEADING HELIX ON FLIGHTED EXTENSIONS IS THREE (3) TIMES THE DIAMETER OF THE LAST HELIX ON THE PRECEDING SHAFT.
- STANDARD HELIX DIAMETERS ARE 8", 10", 12", & 14". STANDARD HELIX THICKNESS IS 1/2".
- ALL WELDING TO BE PERFORMED BY CERTIFIED WELDOR IN ACCORDANCE WITH AWS D1.1 STRUCTURAL WELDING CODE - STEEL.
- HOT DIP GALVANIZING PER ASTM A153/ASTM A123. BARE STEEL IS ALSO AVAILABLE.
- (2) 3/4" DIAMETER X 4 1/2" LONG GALVANIZED HEAVY HEX BOLT ASTM A325 AND (2) 3/4" GALVANIZED HEAVY HEX NUT ASTM A194 (GRADE 2H).
- 9. HELICAL PILE ASSEMBLIES MANUFACTURED IN ACCORDANCE WITH ICC-ES AC358 (IDEAL REPORT #ESR-3750) ACCEPTANCE CRITERIA FOR HELICAL FOUNDATION SYSTEMS AND DEVICES.

## IDEAL PART # ABREVIATIONS:

- 278 = SHAFT DIAMETER
- 276 = SHAFT WALL THICKNESS
- EXT = EXTENSION
- FE = FLIGHTED EXTENSION
- SH, DH, TH, OH = SINGLE, DOUBLE, TRIPLE, OR QUAD. HELIX
- [L] = SHAFT LENGTH IN FEET (EXAMPLE: 7' = 7)
- [D] = HELIX DIAMETER(S) IN INCHES (EXAMPLE: 10" = 10)
- X = X (SEPARATES HELIX DIAMETER(S) AND HELIX THICKNESS)
- [T] = HELIX THICKNESS (EXAMPLE: 1/2" = 12)
- G = GALVANIZED